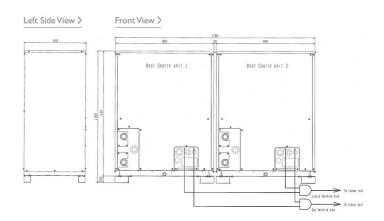

## **DIMENSIONS**

PQHY-P400YSHM-A

## **FEATURES**

| OUTDOOR                                |                        |
|----------------------------------------|------------------------|
| Heating Capacity (kW) (nominal)        | 50                     |
| Cooling Capacity (kW) (nominal)        | 45                     |
| Heating Power Input (kW) (nominal)     | 8.65                   |
| Cooling Power Input (kW) (nominal)     | 8.25                   |
| COP / EER (nominal)                    | 5.78 / 5.45            |
| SCOP / SEER                            | 5.67 / 5.86            |
| Max No. of Connectable Indoor Units    | 34                     |
| Sound Pressure Level (dBA)             | 50                     |
| Sound Power Level (dBA)                | 64                     |
| Weight (kg)                            | 195 + 195              |
| Dimensions (mm) Width x Depth x Height | 880 + 880 x 550 x 1160 |
| Electrical Supply                      | 380- 415V, 50HZ        |
| Phase                                  | 3                      |
| Starting Current (A)                   | 8/8                    |
| Running Current (A) - Heating          | 13.3                   |
| Running Current (A) - Cooling          | 12.7                   |
| Fuse Rating (BS88) - HRC (A)           | 20 / 20                |
| Mains Cable No. Cores                  | 4 + EARTH              |